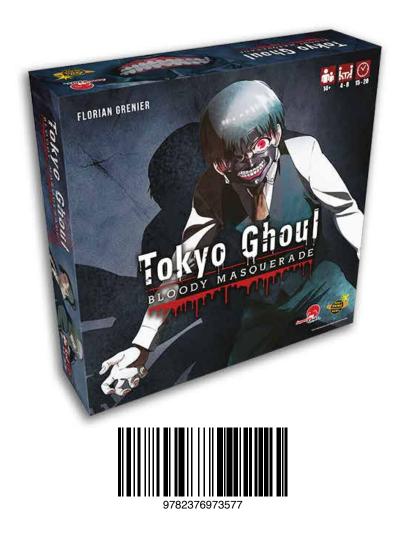

**Title:** Tokyo Ghoul Bloody Masquerade **Publisher:** Japanime Games **Primary Contributor:** Don't Panic Games

Release: Nov 2022

SKU: DPG1075 UPC/ Barcode: 9782376973577 Packaging: Telescope

Game Category: Social deduction game

Dimensions: 8"x8"x 3" Weight: 1.5 lbs Case Quantity: 6 Case Dimensions: 13"x 9" x 9" Case Weight: 8 lbs